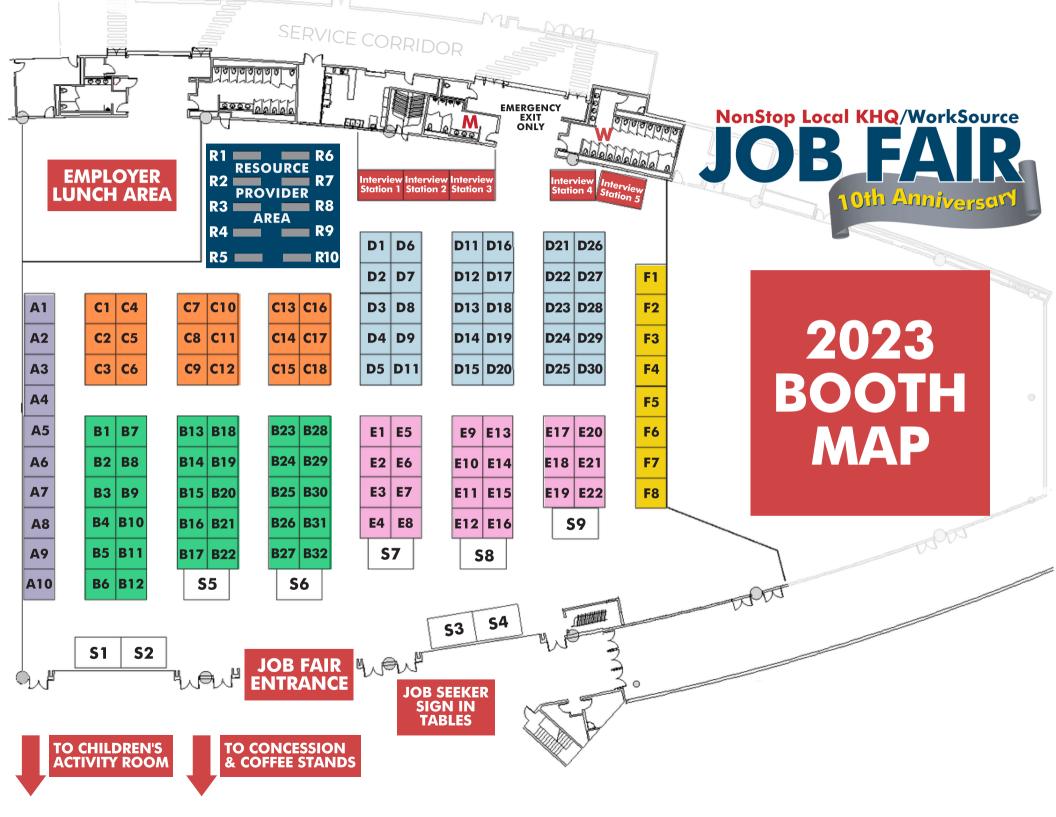

## 2023 EMPLOYER/RESOURCE PROVIDER BOOTH LIST

**Employer Booth S-6** 

**Resource Provider Booth R-10** 

PARKING SPONSOR

**Resource Provider Booth R-9** 

GIFT SPONSOR

**Employer Booth S7** 

**Employer Booth S5** 

**Employer Booth S9** 

**Employer Booth S4** 

BRONZE SPONSOR

**Employer Booth S3** 

BRONZE SPONSOR

**Employer Booth S2** 

**Employer Booth S1** 

**Employer Booth S8** 

| Booth Type        | Company Name                          | #    |
|-------------------|---------------------------------------|------|
| mployer           | 92 FSS NAF Human Resources            | E-8  |
| mployer           | ABC IPC                               | C-15 |
| mployer           | Addus HomeCare                        | E-17 |
| mployer           | Aerotek                               | E-16 |
| mployer           | Alaska/Horizon Airlines               | E-7  |
| mployer           | Albertsons Companies                  | C-13 |
| mployer           | Alternative Nursing Services          | D-17 |
| mployer           | Amazon                                | B-15 |
| mployer           | American Behavioral Health Systems    | B-9  |
| mployer           | ASC Machine Tools, Inc                | B-17 |
| mployer           | Aston Carter                          | B-8  |
| mployer           | Avista Utilities                      | B-6  |
| mployer           | Beneficial In-Home Care               | E-5  |
| mployer           | Capstone Construction                 | B-4  |
| mployer           | Care to Stay Home                     | A-3  |
| mployer           | Catholic Charities Eastern Washington | C-5  |
| mployer           | Cd'A Metals                           | A-1  |
| mployer           | CES                                   | D-14 |
| mployer           | Charlie's Produce                     | D-15 |
| mployer           | City of Spokane Valley                | D-28 |
| mployer           | Coleman Worldwide Moving              | D-27 |
| mployer           | Community Colleges of Spokane         | D-24 |
| lesource Provider | Community Minded Enterprises          | R-7  |
| mployer           | Compass Career Solutions              | A-7  |
| mployer           | Contemporary Services Corporation     | C-2  |
| mployer           | Cornerstone Caregiving                | C-6  |
| mployer           | Cornerstone Court                     | C-3  |
| mployer           | Country Financial                     | A-2  |
| mployer           | Davenport Hotels                      | A-4  |
|                   |                                       |      |

| <b>Booth Type</b> | Company Name                                                            | #    | В        |
|-------------------|-------------------------------------------------------------------------|------|----------|
| Employer          | DaVita                                                                  | E-1  | En       |
| Employer          | Developmental Disabilities Administration Community Residential Support | D-9  | En<br>En |
| Employer          | Divine Corp                                                             | B-23 | En       |
| Employer          | Drive509                                                                | E-20 | Er       |
| Employer          | Dynamic Recruiting                                                      | F-4  | En       |
| Employer          | Eastern State Hospital                                                  | B-19 | Re       |
| Employer          | Eastern Washington University                                           | D-16 | En       |
| Employer          | Edward Jones                                                            | B-2  | En       |
| Employer          | Excelsior Wellness Center                                               | B-7  | En       |
| Resource Provider | FAFSA Grant                                                             | R-3  | En       |
| Employer          | Family Resource Home Care                                               | B-12 |          |
| Employer          | FirstLight Home Care                                                    | E-10 | En       |
| Employer          | Frito Lay                                                               | B-27 | En       |
| Employer          | Grand Canyon University                                                 | A-6  | Er       |
| Employer          | HDT Global                                                              | D-1  | En       |
| Employer          | Heritage Health                                                         | C-14 | En       |
| Employer          | Humanix                                                                 | D-21 | En       |
| Employer          | Huntwood                                                                | C-7  | En       |
| Employer          | Hyatt Family Facilities                                                 | B-13 | Re       |
| Employer          | iHeart Media                                                            | B-5  | En       |
| Employer          | Incyte Diagnostics                                                      | E-19 | Re       |
| Employer          | Inland Imaging/Nuvodia                                                  | B-1  | Er       |
| Employer          | Jetseal Inc.                                                            | D-26 | Er       |
| Employer          | Kenworth Sales Co                                                       | B-24 | Er       |
| Employer          | Kodiak Security Services, Inc                                           | E-18 | Er       |
| Employer          | Kootenai Health                                                         | C-4  | Er       |
| Employer          | LaborMax Staffing                                                       | C-11 | Er       |
| Employer          | Levy Restaurants                                                        | D-29 | En       |

| Booth Type        | Company Name                                                | #    |
|-------------------|-------------------------------------------------------------|------|
| Employer          | Lite-Check LLC                                              | E-21 |
| Employer          | Mead School District                                        | F-7  |
| Employer          | MEINEKE CAR CARE                                            | D-22 |
| Employer          | Morning Star Boys' Ranch                                    | D-13 |
| Employer          | MultiCare Health System                                     | D-11 |
| Employer          | New York Life Insurance Company                             | B-20 |
| Resource Provider | Next Generation Zone                                        | R-2  |
| Employer          | Northern Quest Resort & Casino                              | C-18 |
| Employer          | Numerica Credit Union                                       | E-4  |
| Employer          | Paradies-Lagardere Atlanta,LLC                              | B-21 |
| Employer          | Phoenix Protective Corp                                     | A-8  |
| Employer          | Planned Parenthood of Greater Washington and<br>North Idaho | D-3  |
| Employer          | PNW Helping Hands Inc                                       | B-29 |
| Employer          | Pointe Pest Control                                         | B-22 |
| Employer          | Prairie Dog Pet Mercantile                                  | D-12 |
| Employer          | Prestige Care - Sullivan Park Care Center                   | D-18 |
| Employer          | Pro Builders General Contractor                             | D-25 |
| Employer          | Provisional Recruiting                                      | E-22 |
| Resource Provider | Reconnect2Work                                              | R-8  |
| Employer          | RefSpokane                                                  | D-30 |
| Resource Provider | Resource Center of Spokane County                           | R-4  |
| Employer          | Robert Half                                                 | B-16 |
| Employer          | Rudeen Management                                           | C-12 |
| Employer          | Senior Helpers                                              | E-6  |
| Employer          | Servatron, INC.                                             | B-10 |
| Employer          | Shabby Fabrics                                              | F-6  |
| Employer          | Shredfast, Inc.                                             | D-7  |
| Employer          | ShredSupply, Inc.                                           | D-6  |

| Booth Type        | Company Name                              | #    |
|-------------------|-------------------------------------------|------|
| Employer          | Signs for Success Inc.                    | F-5  |
| Employer          | Skils'Kin                                 | E-12 |
| Employer          | SMS                                       | D-19 |
| Employer          | Spherion Staffing                         | E-13 |
| Employer          | Spiceology, Inc.                          | B-3  |
| Employer          | Spokane County                            | C-1  |
| Employer          | Spokane County Jail                       | E-3  |
| Employer          | Spokane County Juvenile Court Services    | E-11 |
| Employer          | Spokane County Library District           | C-8  |
| Resource Provider | Spokane County Library District           | R-1  |
| Resource Provider | Spokane County Library District           | R-6  |
| Employer          | Spokane County Sheriff's Office           | F-8  |
| Employer          | Spokane Head Start/ECEAP/EHS              | D-23 |
| Employer          | Spokane International Airport             | A-10 |
| Employer          | Spokane Police Department                 | A-9  |
| Employer          | Spokane Produce                           | F-1  |
| Employer          | Spokane Public Schools                    | B-28 |
| Employer          | Spokane Regional Emergency Communications | D-2  |
| Employer          | STCU                                      | A-5  |
| Employer          | Sullivan Park Assisted Living             | F-3  |
| Employer          | Supercuts                                 | B-25 |
| Employer          | The Lighthouse for the Blind, Inc.        | D-5  |
| Employer          | The Salvation Army                        | D-20 |
| Resource Provider | Trade Up 2 Construction                   | R-5  |
| Employer          | Trans-System Inc.                         | C-16 |
| Employer          | Transportation Security Administration    | D-8  |
| Employer          | United Healthcare                         | E-9  |
| Employer          | United State Postal Service               | F-2  |
| Employer          | URM Stores, Inc.                          | D-10 |

| <b>Booth Type</b> | Company Name                                                                                 | #    |
|-------------------|----------------------------------------------------------------------------------------------|------|
| Employer          | Vanessa Behan                                                                                | C-10 |
| Employer          | Visions for New Beginnings                                                                   | C-17 |
| Employer          | Vitalant                                                                                     | B-32 |
| Employer          | WA State Department of Corrections                                                           | B-30 |
| Employer          | WA State Department of Social and Health Services, Developmental Disabilities Administration | B-14 |
| Employer          | WA State Department of Social and Health<br>Services, Division of Child Support              | B-18 |
| Employer          | WA State Patrol                                                                              | D-4  |
| Employer          | WA State Penitentiary (Washington State Department of Corrections)                           | E-2  |
| Employer          | Washington State University                                                                  | E-15 |
| Employer          | Washington Trust Bank                                                                        | C-9  |
| Employer          | WDVA: Spokane Veterans Home                                                                  | B-26 |
| Employer          | Wendy's                                                                                      | B-11 |
| Employer          | YMCA of the Inland Northwest                                                                 | E-14 |
| Employer          | Youth Educational Services                                                                   | B-31 |